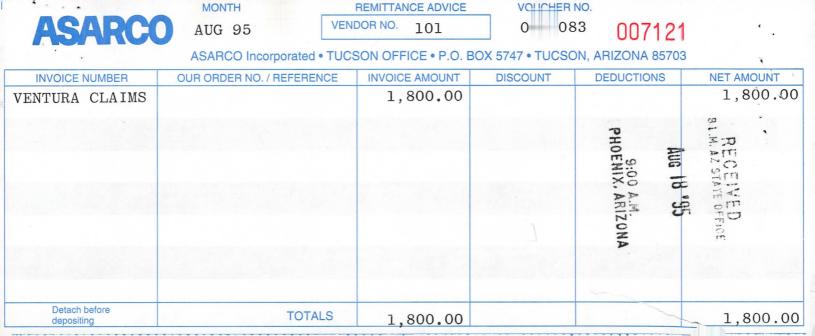

|      |      |       | 1 1 1 1 1 | NUMBER    |      |          |         |             |            |        |
| Traso renew            |             | Operator<br>Bond Fil |                           |      |                  |      |      | 0     |           | ECTION    |      |          | -       |             |            |        |
|                        |             | Dong Fil             | ea.                       |      | - Administration |      |      |       | COD       | E         |      |          |         |             |            |        |
|                        |             |                      |                           |      |                  |      |      |       |           |           |      |          |         |             |            |        |



17283

## EXHIBIT A TO AFFIDAVIT OF PERFORMANCE OF LABOR FOR YEAR ENDING SEPTEMBER 1, 1994

The mining claims situated in the Palmetto Mining District, Santa Cruz County, Arizona, the names and books and pages of record in the office of the County Recorder of Santa Cruz County, Arizona, and the Bureau of Land Management serial number of the Notices of Location whereof are as follows:

|               | Recordin | g Data |            |
|---------------|----------|--------|------------|
| Name of Claim | Book     | Page   | Serial No. |
| West 137N     | 174      | 58     | AMC 17334  |
| West 138N     | 174      | 59     | AMC 17335  |
| West 139A     | 60       | 251    | AMC 17306  |
| West 140A     | 60       | 252    | AMC 17307  |
| West 141A     | 60       | 253    | AMC 17308  |
|