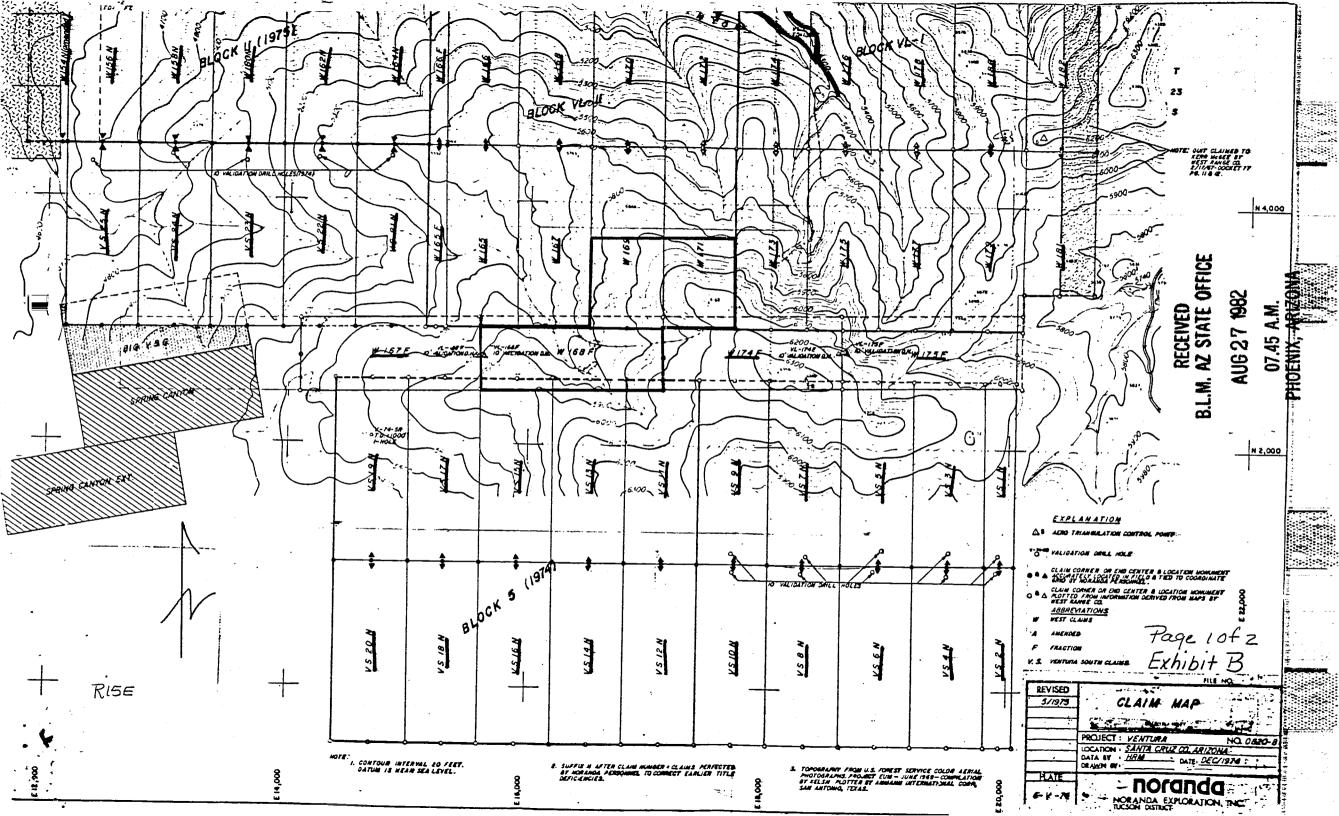

NOS/ MORENO. County Becorder

Deputy County Recorder

### **NOTICE!!**

These documents have been scanned!

Do not place un-scanned documents beneath this notice!

Do not remove this notice from this file!

GPO Jacket No. 560-102 Print Order 61549 Rise Business Services, LLC Job=AZ15 9/23/2019



Box Number= AZ15278



Claim Begin-End: AMC017283-AMC017373

5 Miscellaneous



# NO DOCUMENTS FOUND

NO DOCUMENTS FOUND NO DOCUMENTS FOUND

# **NOTICE!!**

These documents have been scanned!

Do not place un-scanned documents beneath this notice!

Do not remove this notice from this file!

GPO Jacket No. 560-102 Print Order 61549 Rise Business Services, LLC Job=AZ15 9/23/2019



Box Number= AZ15278



Claim Begin-End: AMC017283-AMC017373

6 Location Notices-Amendments and Supporting Documents







NOTICE OF LOCATION MC 17283

|                                                                                                                                 | DUCK DOT PAGE OIL                                                                                  |
|---------------------------------------------------------------------------------------------------------------------------------|----------------------------------------------------------------------------------------------------|
| NOTICE IS HEREBY GIVEN That the West                                                                                            | # 143 Mining                                                                                       |
| Claim was located by West Range