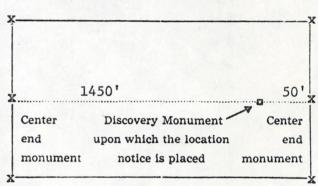

claim is...NORTH AND SOUTH
and it is situated in the...WRIGHTON...mining district
....SANTA CRUZ... County, Arizona, about ...TWO
MILES...SOUTHEAST FROM ROCK PEAK..... This
claim runs from the discovery monument or stake,
upon which the notice is posted...750...feet in a
SOUTHERLY.... direction to the ...SOUTHERLY... center end monument, or stake, and ...750... feet in a ...
NORTHERLY.... direction from the aforesaid location
monument, or stake, to the ...NORTHERLY... center
end monument, or stake, and is also marked by two
corner monuments, or stakes, at each end of said
claim, one on each side of and 300 feet from the center
end monuments, or stakes, making claim in the form
of a parallelogram.

JOHN DOE,
DICHARD ROE

JOHN DOE, RICHARD ROE, Locators. How to fill out a location notice:



Stone monuments must be three feet high. must be four feet above ground and substantial, no thickness is specified.

You can record as soon as you locate if you desire to. and do your location work at any time within 90 days from date of location.

10173

|                                |                                            | Fee No.                        |
|--------------------------------|--------------------------------------------|--------------------------------|
| TATE OF ARIZONA, County or     | ithin instrument was filed and recorded of | at the request of D. Rene Mous |
| NOV 27 1974 A.D., 197          | it 4: 350'clock M. Docket No.              | /6/ Page 0565                  |
| ecords of Santa Cruz County, A | rizona.                                    |