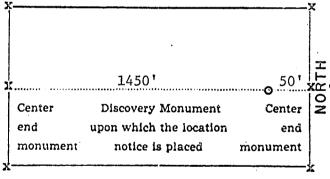

t ...SANTA CRUZ... County, Arizona, about ...TWO MILES...SOUTHEAST FROM ROCK PEAK...... This claim runs from the discovery monument or stake, upon which the notice is posted...750 ...feet in a SOUTHERLY... direction to the ...SOUTHERLY... center end monument, or stake, and ...750... feet in a .... NORTHERLY.... direction from the aforesaid location monument, or stake, to the ... NORTHERLY... center end monument, or stake, and is also marked by two corner monuments, or stakes, at each end of said claim, one on each side of and 300 feet from the center end monuments, or stakes, making claim in the form end monuments, or stakes, making claim in the form of a parallelogram.

JOHN DOE, RICHARD ROE,

Locators.

TUCSON, ARIZONA 85705

MOULINET, AGENT Locator.

How to fill out a location notice:



Stone monuments must be three feet high. Stakes must be four feet above ground and substantial, no thickness is specified.

You can record as soon as you locate if you desire to, and do your location work at any time within 90 days from date of location.

STATE OF ARIZONA, County of Santa Cruz - SS.

Records of Santa Cruz County, Arizona.

WITNESS my hand and official seal the day and year first above

G. ESPINOSA MORENO, COUNTY RECORDER

# MICROFILMED

NOTICE OF LOCATION

DOCK 187 PAGE 494 17336

LODE CLAIM

| NOTICE IS HEREBY GIVEN That the WEST                                                                                     | 145N A Will Mining