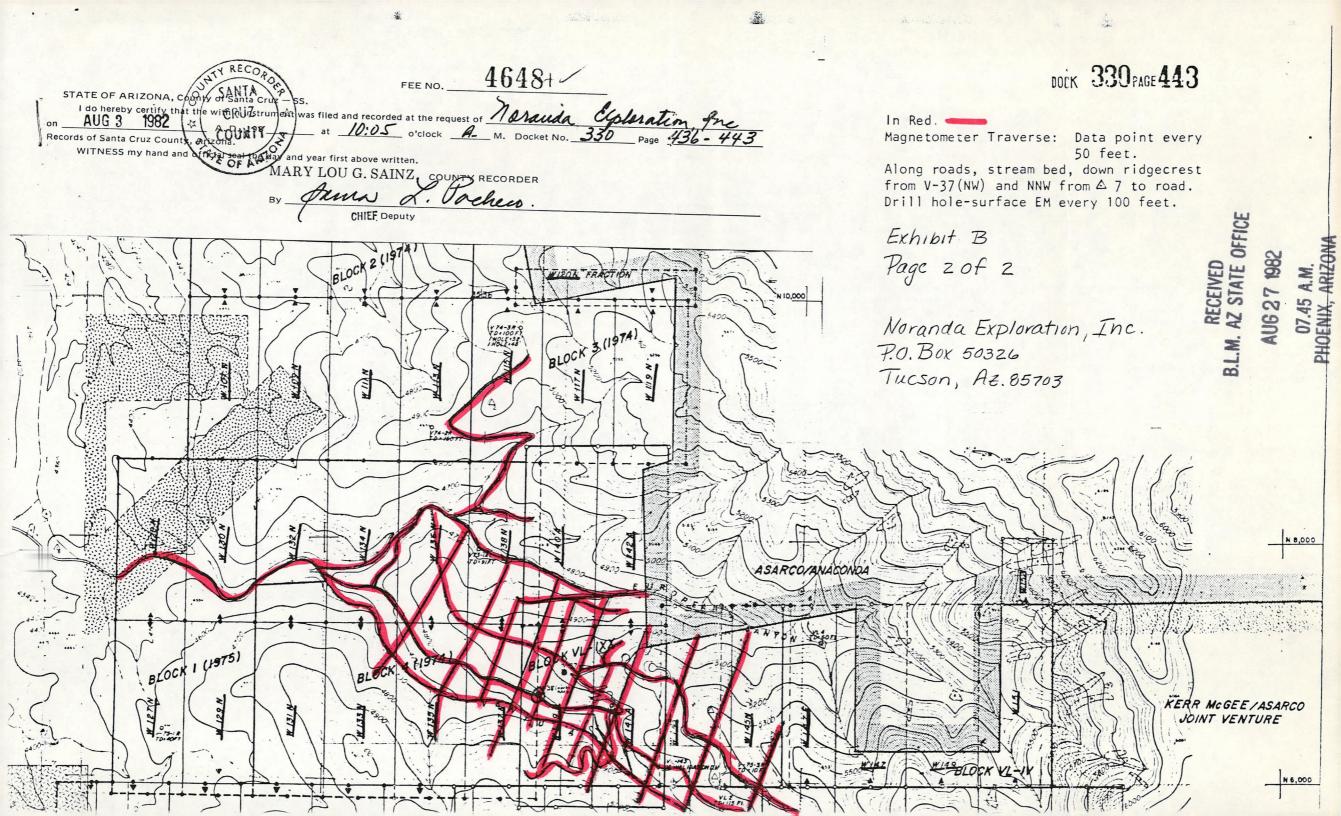

S/ MORENO. County Becorder

Deputy County Recorder

### **NOTICE!!**

These documents have been scanned!

Do not place un-scanned documents beneath this notice!

Do not remove this notice from this file!

GPO Jacket No. 560-102 Print Order 61549 Rise Business Services, LLC Job=AZ15 9/23/2019



Box Number= AZ15278



Claim Begin-End: AMC017283-AMC017373

5 Miscellaneous



# NO DOCUMENTS FOUND

NO DOCUMENTS FOUND NO DOCUMENTS FOUND

# **NOTICE!!**

These documents have been scanned!

Do not place un-scanned documents beneath this notice!

Do not remove this notice from this file!

GPO Jacket No. 560-102 Print Order 61549 Rise Business Services, LLC Job=AZ15 9/23/2019



Box Number= AZ15278



Claim Begin-End: AMC017283-AMC017373

6 Location Notices-Amendments and Supporting Documents







NOTICE OF LOCATION MC 17283

|                                                                                                                                 | DUCK DOT PAGE OIL                                                                                  |
|---------------------------------------------------------------------------------------------------------------------------------|----------------------------------------------------------------------------------------------------|
| NOTICE IS HEREBY GIVEN That the West                                                                                            | # 143 Mining                                                                                       |
| Claim was located by West Range